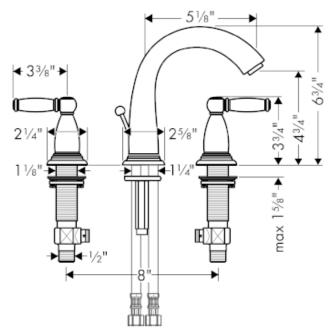

## **SPECIFICATION** SHEET - fittings

| BRAND:                         | hansgrohe                                                                                                                                  | Product Photo: |
|--------------------------------|--------------------------------------------------------------------------------------------------------------------------------------------|----------------|
| ORIGIN:                        | Germany                                                                                                                                    |                |
| SERIES:                        | Swing C                                                                                                                                    |                |
| PRODUCT<br>DESCRIPTION:        | 3-hole 2 lever handles widespread basin faucet with pop-up assembly • Flow rate: 5.5 l./min. at 3 bar • Flow pressure; 1~5 bar (15~70 psi) |                |
| MODEL No.                      | 06117 920                                                                                                                                  |                |
| FINISH/COLOUR:                 | Rubber Bronze                                                                                                                              |                |
| DIMENSIONS:                    |                                                                                                                                            |                |
| OPTIONAL<br>MATCHING<br>PARTS: | 2x angle valve ½"x¾" 2x Flexible hose 9/16" x½"x12" 1x basin waste trap                                                                    |                |